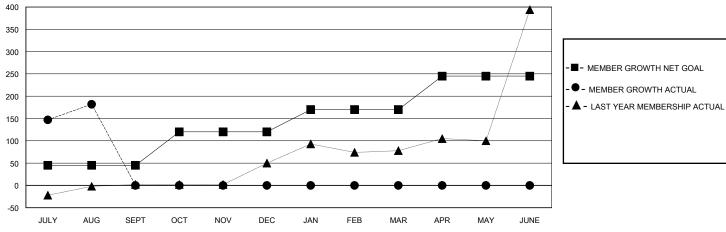

## GOALS AND ACTUAL MEMBERS CUMULATIVE

**MEMBERS** 

| DROPPED CLUBS: 0 |   |
|------------------|---|
| DROPPED MEMBERS  |   |
| DECEASED         | 0 |
| CLUB CANCELLED   | 0 |
| OTHER            | 0 |
| TOTAL            | 0 |

## District 3232B4

Results as of: 8/31/2024

| GMT:      | LOCATION INDIA | GMT CA  |
|-----------|----------------|---------|
| Calvi I . |                | CIVILUA |

| Clubs                 |               |           |               | Men           | nbers                  |                         |                                                    |
|-----------------------|---------------|-----------|---------------|---------------|------------------------|-------------------------|----------------------------------------------------|
| RESULTS FOR 2024-2025 |               |           |               |               | RESULTS F              | OR 2024-2025            |                                                    |
| QUARTER               | NEW CLUB GOAL | NEW CLUBS | DROPPED CLUBS | QUARTER MEM   | BER GROWTH NET<br>GOAL | MEMBER GROWTH<br>ACTUAL | DROPPED<br>MEMBERS ACTUAL<br>(including transfers) |
| JULY/AUG/SEPT         | 5             | 1         | 0             | JULY/AUG/SEPT | 45                     | 191                     | 0                                                  |
| OCT/NOV/DEC           | 0             | 0         | 0             | OCT/NOV/DEC   | 75                     | 0                       | 0                                                  |
| JAN/FEB/MAR           | 5             | 0         | 0             | JAN/FEB/MAR   | 50                     | 0                       | 0                                                  |
| APR/MAY/JUNE          | 0             | 0         | 0             | APR/MAY/JUNE  | 75                     | 0                       | 0                                                  |