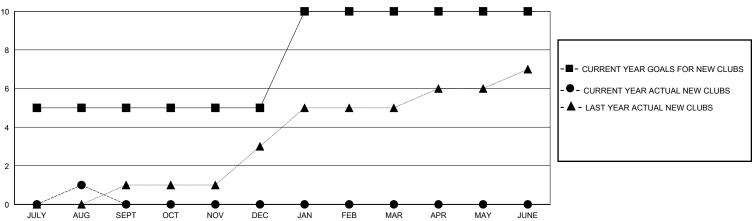

## GOALS AND ACTUAL NEW CLUBS CUMULATIVE

## District 3232B4

Results as of: 8/31/2024

| GMT:      | LOCATION INDIA | GMT CA  |
|-----------|----------------|---------|
| Calvi I . |                | CIVILUA |

| Clubs                 |               |           |               | Men           | nbers                  |                         |                                                    |
|-----------------------|---------------|-----------|---------------|---------------|------------------------|-------------------------|----------------------------------------------------|
| RESULTS FOR 2024-2025 |               |           |               |               | RESULTS F              | OR 2024-2025            |                                                    |
| QUARTER               | NEW CLUB GOAL | NEW CLUBS | DROPPED CLUBS | QUARTER MEM   | BER GROWTH NET<br>GOAL | MEMBER GROWTH<br>ACTUAL | DROPPED<br>MEMBERS ACTUAL<br>(including transfers) |
| JULY/AUG/SEPT         | 5             | 1         | 0             | JULY/AUG/SEPT | 45                     | 191                     | 0                                                  |
| OCT/NOV/DEC           | 0             | 0         | 0             | OCT/NOV/DEC   | 75                     | 0                       | 0                                                  |
| JAN/FEB/MAR           | 5             | 0         | 0             | JAN/FEB/MAR   | 50                     | 0                       | 0                                                  |
| APR/MAY/JUNE          | 0             | 0         | 0             | APR/MAY/JUNE  | 75                     | 0                       | 0                                                  |